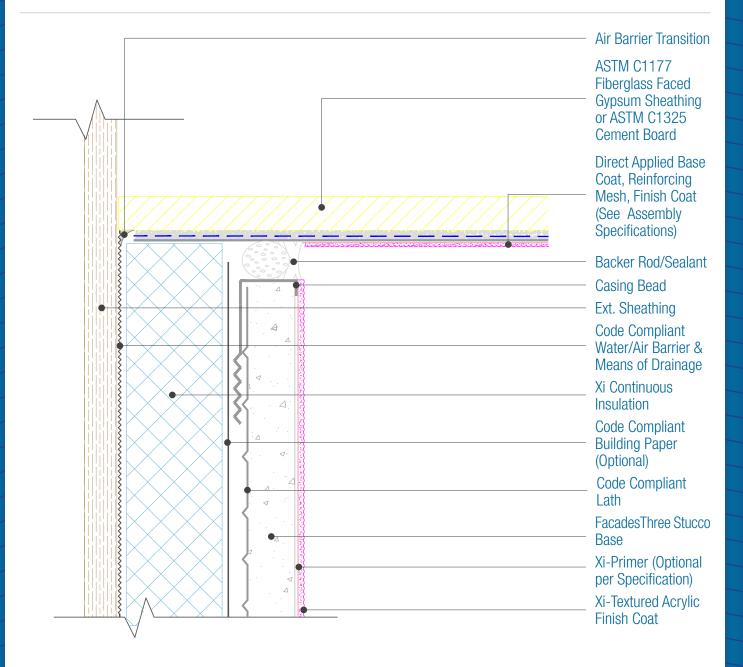

## FacadesThree Xi-Series Assembly Termination into Direct Applied Soffit

Date. 06-15-2020 | Detail. F3XI,IV.1 v1

## NOTES:

- 1. There must be continuous airtightness over the entire building enclosure, where required by code. The actual project detail must show this continuity.
- 2. For full assembly options, materials and placement of materials refer to the specific FacadesXi System specifications.
- 3. See Detail I.3 for material options.